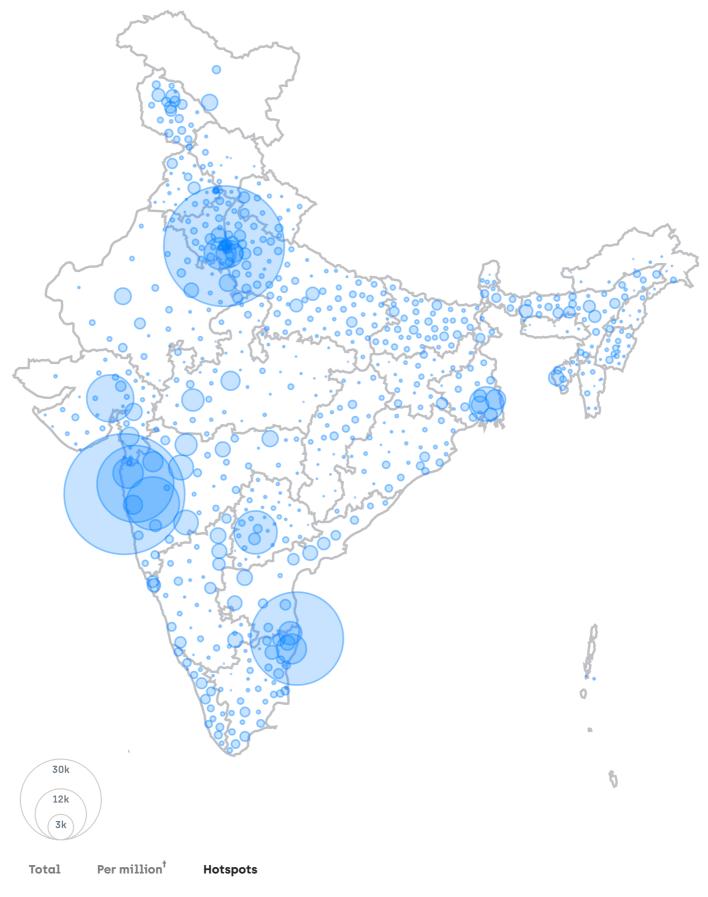

## India Map

Hover over a state/UT for more details

Confirmed 3,67,705 +441 Active 1,60,960 Recovered 1,94,438 Deceased 12,262 Tested 60,84,256 As of 17 Jun ଚ

. . . .

Total

Last updated 13 minutes ago

t Based on 2019 population projection by NCP, see source